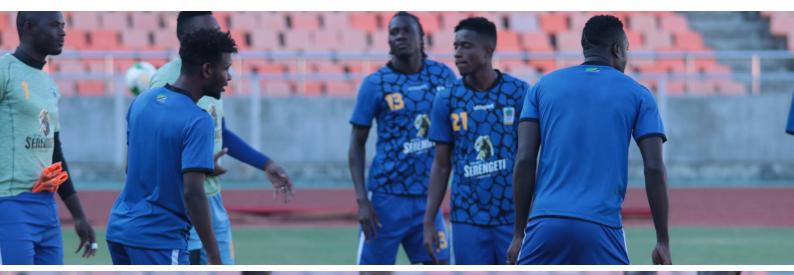

#### Amunike speaks on Taifa Stars chances

National football team, Taifa Stars Head Coach, Emmanuel Amunike, is confident that his charges have what it takes to beat Uganda Cranes at the National Stadium in Dar es Salaam on Sunday, and make it into the finals of Africa Cup of Nations (AFCON).

Amunike said basing on the kind of preparations the team had undergone; Stars will surely snatch a win.

The former Nigerian international and Barcelona star is confident with the depth of his squad, saying players in the team have hunger for success and it is from such background that he is confident the team will post positive results.

## Himid Mao: It will be tough

"Match against Uganda Cranes will always not be easy for us but we are determined to win no matter what.

"The players are charged up after days of drills under coach Amunike (Emmanuel) and the rest in the technical bench...we are ready to go and call for prayers from all Tanzanians," he said.