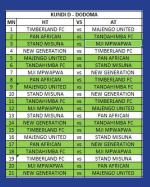

The championships will be staged in four selected centres. The centres include Bariadi Council ground in Simiyu region, which will host group A teams. Azimio ground in Katavi region will host group B, while Songwe will host group C. Mgambo ground in Mpwapwa, Dodoma region will hoist group D.