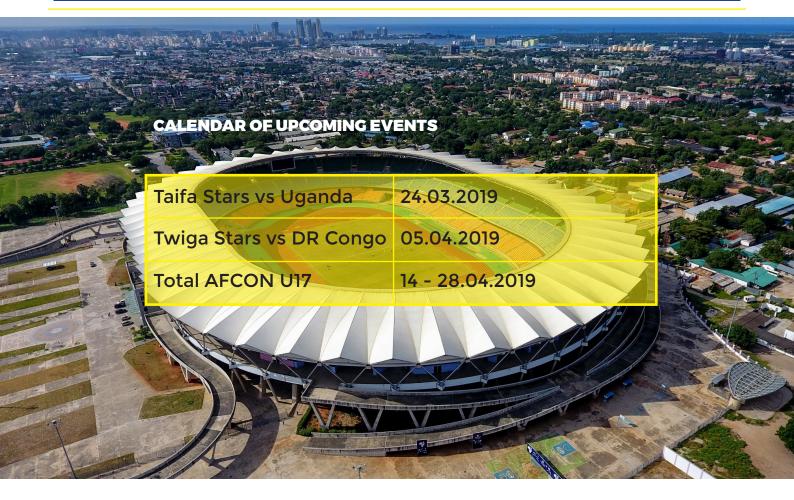

# Message from TFF President Wallace Karia

I'm pleased to once again use our newsletter platform, to enlighten football lovers and stakeholders on development the Federation is making in football.

We all know that this weekend, our national senior team, Taifa Stars will be facing a crunch battle against Uganda Cranes in race to qualify for this year's Africa Cup of Nations (AFCON) finals, to be staged in Egypt.

This match is very important for Taifa Stars, because a win will likely guarantee the team a place in the finals for the first time after 39 years. It is obvious that this will not be an easy match for Taifa Stars, because Uganda Cranes have always proved a difficult team to face.