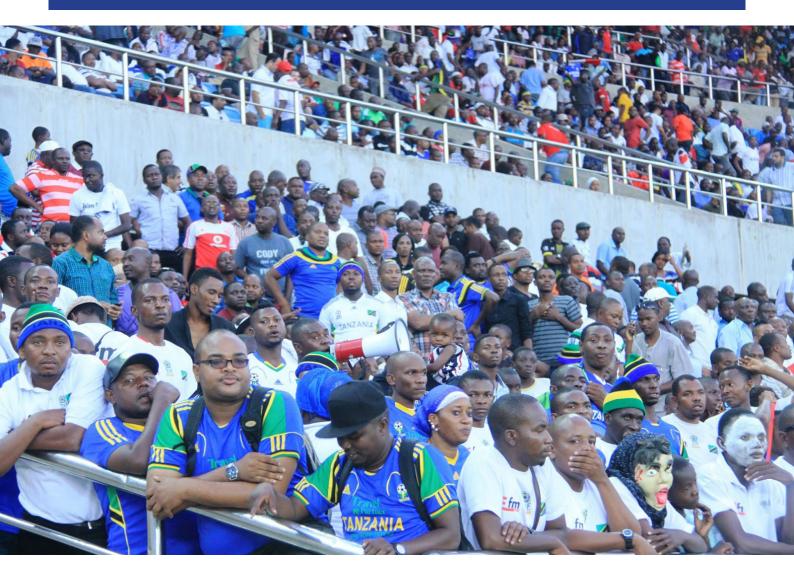

We also believe in the 12th player – fans. This is why we are calling them to flock the stadium and cheer up the team. The presence of 60,000 plus fans at the venue will give our team the much needed confidence and motivation for them to play with determination and win the game.

"We are 100 per cent ready for the match. It is a great incentive to have the opportunity to qualify. You don't often get such opportunity in your career, so we will try to make the most of it. Samatta called on fans to flock the venue and fill it to the brim. He said the power of fans will lift the players' spirit to win and qualify into the finals in Egypt.