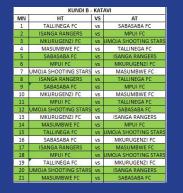

The championships will be staged in four selected centres. The centres include Bariadi Council ground in Simiyu region, which will host group A teams. Azimio ground in Katavi region will host group B, while Songwe will host group C. Mgambo ground in Mpwapwa, Dodoma region will hoist group D.