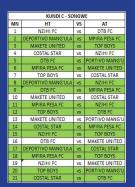

The championships will be staged in four selected centres. The centres include Bariadi Council ground in Simiyu region, which will host group A teams. Azimio ground in Katavi region will host group B, while Songwe will host group C. Mgambo ground in Mpwapwa, Dodoma region will hoist group D.